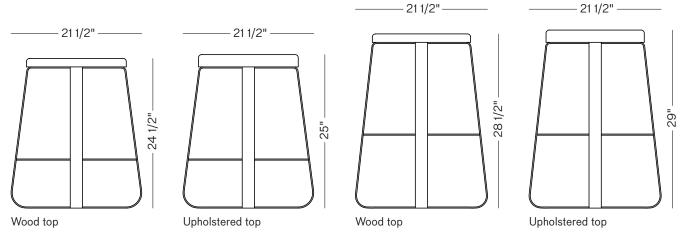

Bar Stool Dia:

Counter Stool Dia:

21 1/2" H 28 1/2" (29" upholstered) 21 1/2" H 24 1/2" (25" upholstered)