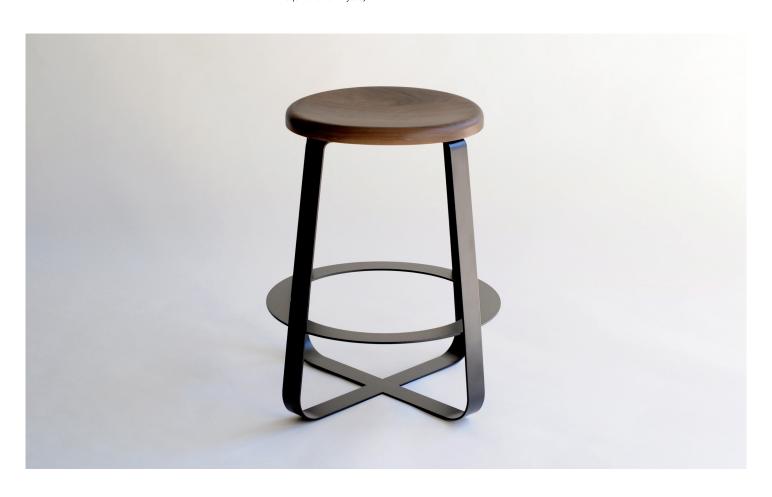

PRODUCT SPECIFICATIONS TOTAL DIMENSIONS

Primi Stools bring a new language to the archetypal stool. Like its low stool counterpart, Primi stools are offered with CNC carved solid walnut or white ash, or fully upholstered tops for added comfort.

Solid steel flat bar available in a flat black or white powder coat finish with CNC cut walnut, white ash, or upholstered top. Powder coat finishes are also available in custom colors. Upholstery may be sourced COM, COL, or suggested fabrics and leather. (COM requirements = 1 yard).